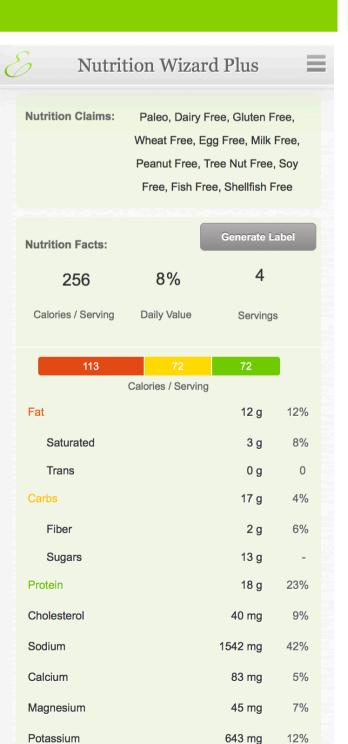

## The Data

- The Nutrition Wizard provides nutrient content for calories, macronutrients (protein, fat, carbs) and 20+ micronutrients (minerals and vitamins)
- In addition meals are tagged for all major diets and allergen (low sugar, gluten-free, vegan, etc.)
- Daily nutrient intake percentages are also calculated and can be personalized based on a user's height, weight, age, gender and activity level