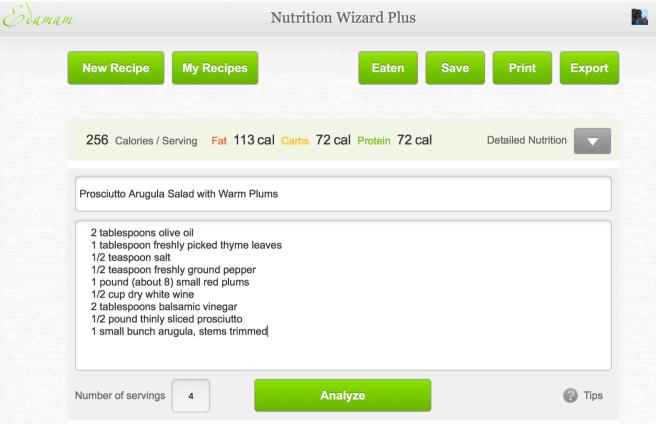

### **How Does It Work**

- Type or copy/paste the ingredients of a meals and select number of servings
- Analyze with one click to display nutrient content and diet appropriateness
- Record the meal as Eaten with specific date/time and servings